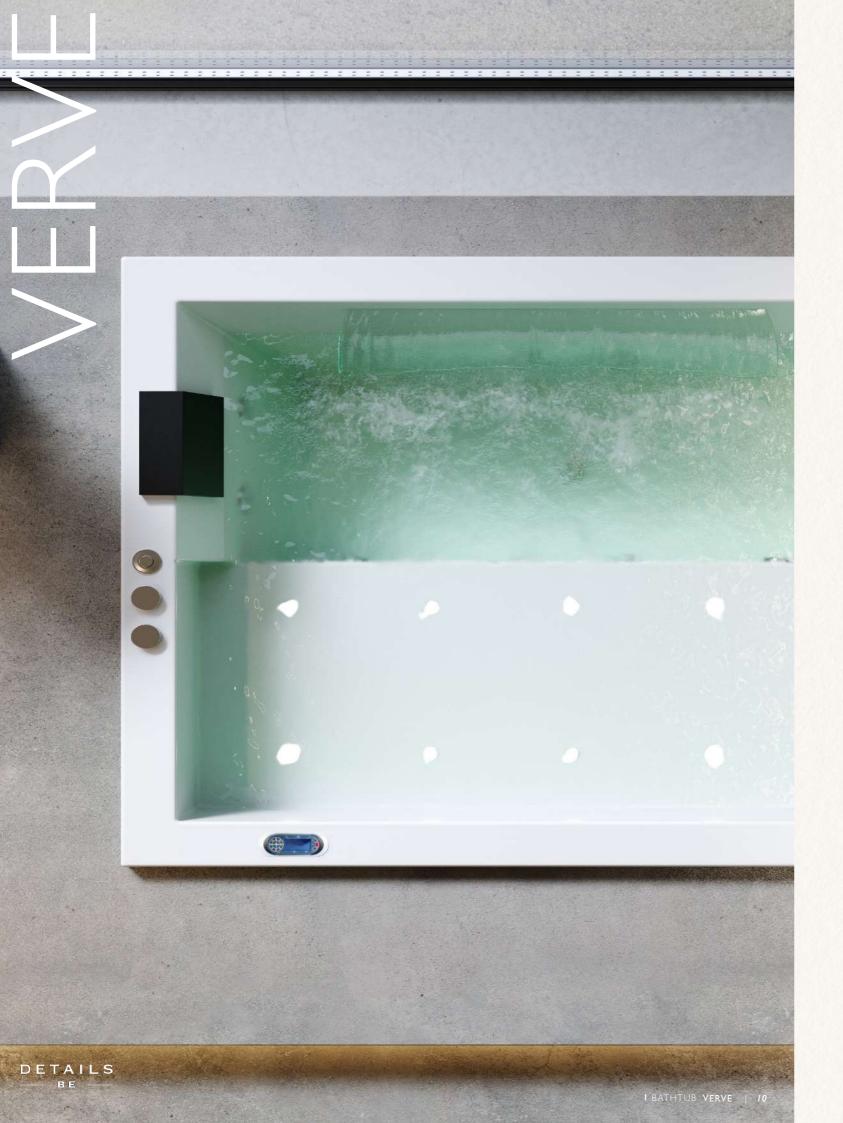

### **ADDITIONAL FUNCTIONALITIES**

 EFFICIENT OVERFLOW DRAINAGE: MULTIPURPOSE OVERFLOW SYSTEM FOR EFFECTIVE WATER MANAGEMENT.

The **VERVE** bathtub by Details B.E. delivers technologically-driven advanced functionality—the ultimate space of relaxation. It is built for comfort, designed for healing and used for relaxation. With a rectangular lounger, dual headrests, chromotherapy lighting, hydro and air jet massage systems, with an integrated waterfall, the Verve bathtub makes bathing a luxurious retreat.

LIGHTING

DESIGNER HEADSET

VERVE 1850 X 1500 X 640 MM FCS/FBE/OYBRIO-04 ACRYLIC BATHTUB WHITE

- MATERIAL: CRAFTED FROM HIGH-QUALITY ACRYLIC WITH A DURABLE STAINLESS-STEEL FRAME FOR LASTING SUPPORT.
- DIMENSIONS: SPACIOUS DESIGN WITH MEASUREMENTS OF 1850 X 1500 X 640 MM.

### **HYDROTHERAPY AND COMFORT**

- HYDRO MASSAGE JETS: EQUIPPED WITH 8 POWERFUL JETS POWERED BY A 2 HP PUMP FOR A REJUVENATING WATER MASSAGE.
- AIR MASSAGE SYSTEM: 300 W AIR PUMP DRIVING 10 AIR JETS FOR A GENTLE, RELAXING EXPERIENCE.
- CHROMOTHERAPY LIGHTING: INTEGRATED MULTI-COLOR LED LIGHTS TO CREATE A SOOTHING AMBIANCE AND PROMOTE WELL-BEING.
- WATERFALL FEATURE: STYLISH WATERFALL WITH BUILT-IN LIGHTING TO ENHANCE THE BATHING EXPERIENCE.

### **COMFORT ENHANCEMENTS**

- LOUNGER PILLOW: ONE ERGONOMIC PILLOW FOR RECLINING COMFORT.
- DUAL HEADRESTS: TWO CUSHIONED HEADRESTS FOR ADDED RELAXATION SUPPORT.