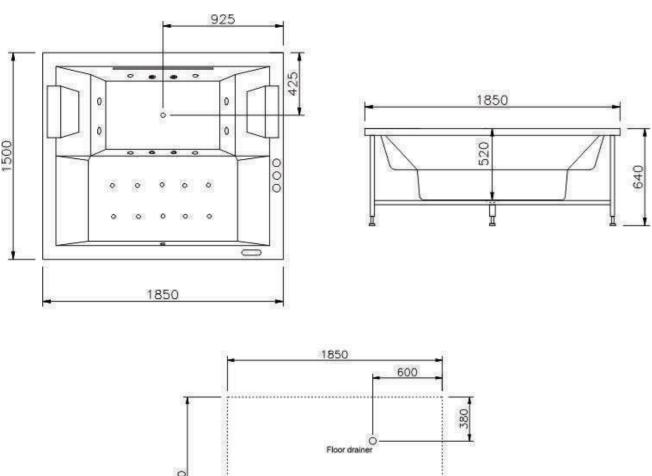

### **ADDITIONAL FUNCTIONALITIES**

 EFFICIENT OVERFLOW DRAINAGE: MULTIPURPOSE OVERFLOW SYSTEM FOR EFFECTIVE WATER MANAGEMENT.

The **VERVE** bathtub by Details B.E. delivers technologically-driven advanced functionality—the ultimate space of relaxation. It is built for comfort, designed for healing and used for relaxation. With a rectangular lounger, dual headrests, chromotherapy lighting, hydro and air jet massage systems, with an integrated waterfall, the Verve bathtub makes bathing a luxurious retreat.

LIGHTING

DESIGNER HEADSET

VERVE 1850 X 1500 X 640 MM FCS/FBE/OYBRIO-04 ACRYLIC BATHTUB WHITE

- MATERIAL: CRAFTED FROM HIGH-QUALITY ACRYLIC WITH A DURABLE STAINLESS-STEEL FRAME FOR LASTING SUPPORT.
- DIMENSIONS: SPACIOUS DESIGN WITH MEASUREMENTS OF 1850 X 1500 X 640 MM.

### **HYDROTHERAPY AND COMFORT**

- HYDRO MASSAGE JETS: EQUIPPED WITH 8 POWERFUL JETS POWERED BY A 2 HP PUMP FOR A REJUVENATING WATER MASSAGE.
- AIR MASSAGE SYSTEM: 300 W AIR PUMP DRIVING 10 AIR JETS FOR A GENTLE, RELAXING EXPERIENCE.
- CHROMOTHERAPY LIGHTING: INTEGRATED MULTI-COLOR LED LIGHTS TO CREATE A SOOTHING AMBIANCE AND PROMOTE WELL-BEING.
- WATERFALL FEATURE: STYLISH WATERFALL WITH BUILT-IN LIGHTING TO ENHANCE THE BATHING EXPERIENCE.

### **COMFORT ENHANCEMENTS**

- LOUNGER PILLOW: ONE ERGONOMIC PILLOW FOR RECLINING COMFORT.
- DUAL HEADRESTS: TWO CUSHIONED HEADRESTS FOR ADDED RELAXATION SUPPORT.

### **FUNCTIONAL ADD-ONS**

- ADVANCED CONTROLS: ELECTRONIC TOUCHPAD CONTROL PANEL OFFERING FEATHER-TOUCH OPERATION OF ALL FUNCTIONS.
- DIVERTER AND MIXER: INCLUDES A DIVERTER AND MIXER WITH AN INTEGRATED POP-UP HAND SHOWER FOR VERSATILITY.
- **EFFORTLESS DRAINAGE**: AUTOMATIC POP-UP WASTE SYSTEM FOR CONVENIENT WATER DISPOSAL.
- INTEGRATED FILLING: INSTEAD OF A TRADITIONAL SPOUT, FILLING IS FROM A DISCRETE SLOT.