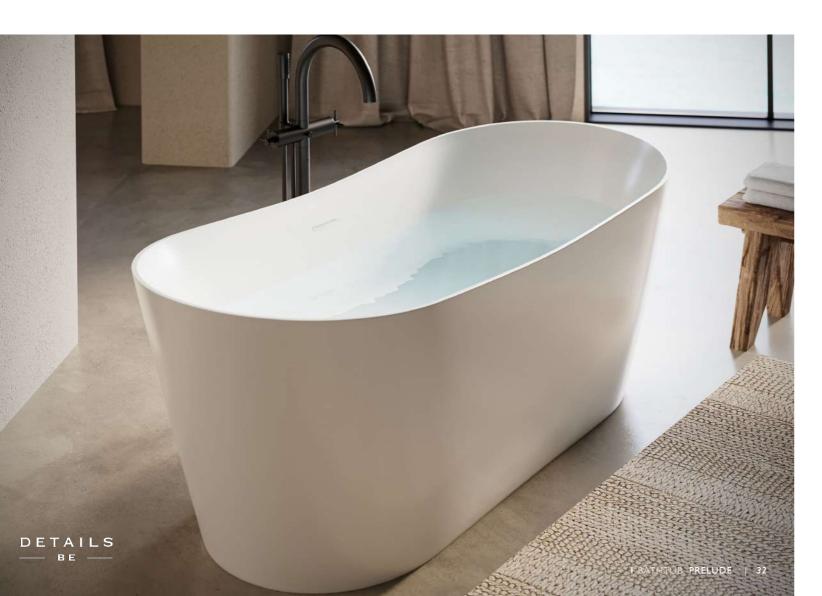

# PRELUDE

PRELUDE by Details B.E. captures the rhythm of modern living, offering a freestanding design that offers relaxation and rejuvenation, at the start of the day. Its sleek form and efficient functionality make it an essential centrepiece for contemporary bathrooms, where every soak is a moment to revitalise and energise. It's the perfect prelude to a day.

PRELUDE 1650 X 700 X 600 MM FCS/FBE/OYBRIO ACRYLIC BATHTUB WHITE

- MATERIAL: PREMIUM ACRYLIC WITH A SMOOTH, POLISHED FINISH FOR A SOPHISTICATED AND DURABLE APPEARANCE.
- DIMENSIONS: SPACE-EFFICIENT DESIGN MEASURING 1650 X 700 X 600 MM, IDEAL FOR MODERN BATHROOMS.
- **ELEGANT STYLE**: STREAMLINED AND COMPACT, THIS BATHTUB ADDS A TOUCH OF REFINEMENT TO CONTEMPORARY SPACES.