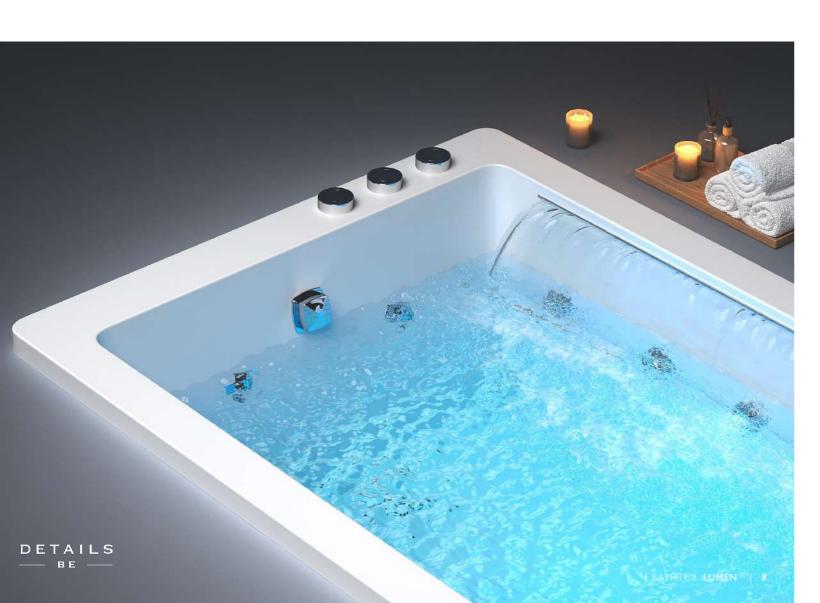

# I BATHTUB LUMEN | 6

The **LUMEN** bathtub by Details B.E. is a masterclass in modern luxury, designed to rejuvenate the senses. Featuring a dualsided waterfall, advanced Chromotherapy lighting, water and air jet massages, and Bluetooth-enabled speakers, this whirlpool bath is an oasis of relaxation. Constructed with intelligent technology, it ensures seamless and safe operations.

# **HYDROTHERAPY AND PERFORMANCE**

- DUAL CASCADING WATERFALLS: INTEGRATED LED-LIT WATERFALLS ON BOTH SIDES CREATE A LUXURIOUSCASCADING EFFECT.
- HIGH-PERFORMANCE JETS: 8 POWERFUL HYDRO MASSAGE JETS DRIVEN BY A 1.5 HP WHIRLPOOL MOTOR FOR TARGETED WATER THERAPY.
- AIR MASSAGE SYSTEM: A 300 W AIR PUMP WITH PRECISION MICRO-HOLE JETS PROVIDES A SOOTHING, INVIGORATING EXPERIENCE.
- OPTIONAL HEATING: A 3 KW INLINE HEATER MAINTAINS CONSISTENT WATER TEMPERATURE FOR EXTENDED COMFORT.