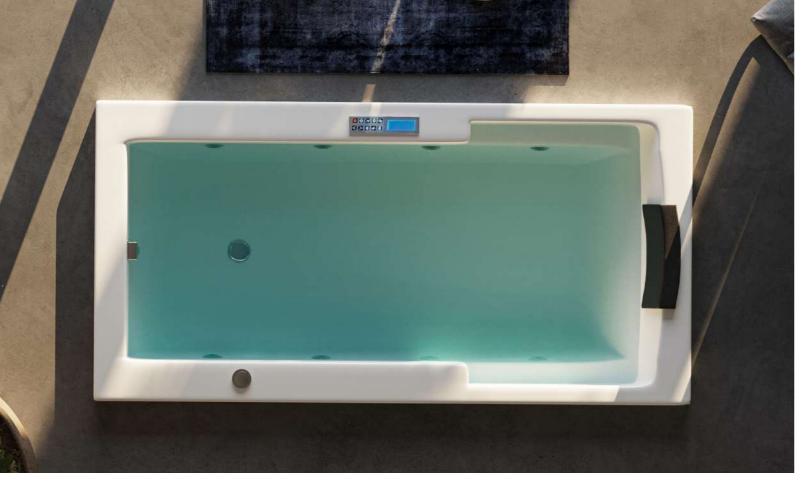

# I BATHTUB LUMEN | 6

The **LUMEN** bathtub by Details B.E. is a masterclass in modern luxury, designed to rejuvenate the senses. Featuring a dualsided waterfall, advanced Chromotherapy lighting, water and air jet massages, and Bluetooth-enabled speakers, this whirlpool bath is an oasis of relaxation. Constructed with intelligent technology, it ensures seamless and safe operations.

LUMEN 1850 X 1250 X 680 MM FCS/FBE/OYBRIO-03 ACRYLIC BATHTUB WHITE

### **CONSTRUCTION AND DIMENSIONS**

- PREMIUM MATERIAL: BUILT WITH HIGH-QUALITY LUCITE ACRYLIC SUPPORTED BY A ROBUST STAINLESS-STEEL FRAME FOR ENHANCED DURABILITY.
- GENEROUS SIZE: DIMENSIONS OF 1850 X 1250 X 680 MM ENSURE AMPLE SPACE FOR RELAXATION.

# **HYDROTHERAPY AND PERFORMANCE**

- DUAL CASCADING WATERFALLS: INTEGRATED LED-LIT WATERFALLS ON BOTH SIDES CREATE A LUXURIOUSCASCADING EFFECT.
- HIGH-PERFORMANCE JETS: 8 POWERFUL HYDRO MASSAGE JETS DRIVEN BY A 1.5 HP WHIRLPOOL MOTOR FOR TARGETED WATER THERAPY.
- AIR MASSAGE SYSTEM: A 300 W AIR PUMP WITH PRECISION MICRO-HOLE JETS PROVIDES A SOOTHING, INVIGORATING EXPERIENCE.
- OPTIONAL HEATING: A 3 KW INLINE HEATER MAINTAINS CONSISTENT WATER TEMPERATURE FOR EXTENDED COMFORT.

### **ADVANCED FEATURES**

- CHROMOTHERAPY LIGHTING: SIX CUSTOMIZABLE COLOR OPTIONS TO ENHANCE MOOD AND PROMOTE WELL-BEING.
- SMART CONNECTIVITY: BUILT-IN BLUETOOTH SPEAKERS FOR SEAMLESS AUDIO STREAMING.
- INTUITIVE CONTROLS: FEATHER-TOUCH ELECTRONIC PANEL FOR EFFORTLESS OPERATION.
- POP-UP HAND SHOWER: CONVENIENTLY INTEGRATED HAND SHOWER FOR ADDED FUNCTIONALITY.
- AUTOMATIC DRAINAGE: POP-UP WASTE SYSTEM WITH SINGLE-BUTTON ACTIVATION.
- DUAL PUMP SYSTEM: 2 HP PUMP FOR WATERFALL EFFECTS AND 1.5 HP PUMP FOR HYDRO MASSAGE OPERATION.
- INTEGRATED FILLING: INSTEAD OF A TRADITIONAL SPOUT, FILLING IS FROM A DISCRETE SLOT.