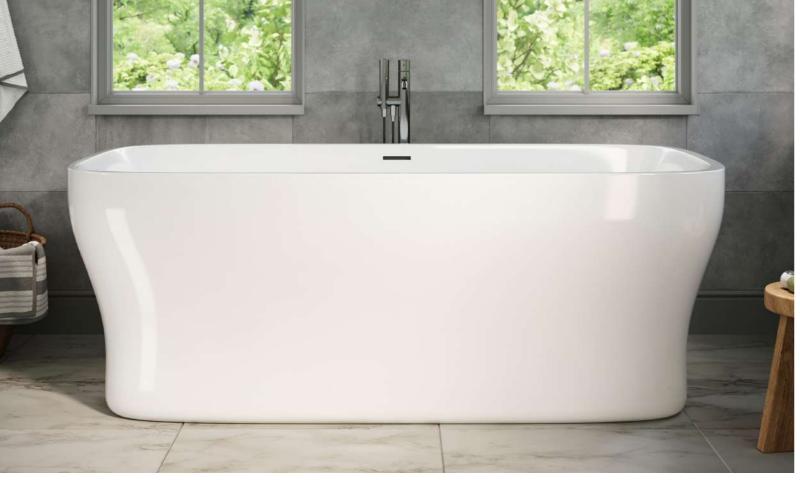

# CONOUER

CONQUER by Details B.E. is a refined symbol of wellness, crafted to bring luxurious wellbeing into your bathroom. A welcoming retreat that inspires you to conquer the day with renewed vigour every day. Its serene freestanding design and compact proportions make it the perfect addition to modern spaces.

CONQUER 1995 X 1000 X 535 MM FCS/FBE/OYBRIO ACRYLIC BATHTUB WHITE

- MATERIAL: HIGH-QUALITY ACRYLIC WITH A SLEEK, SMOOTH FINISH FOR A REFINED AND DURABLE DESIGN.
- DIMENSIONS: COMPACT SIZE OF 1995 X 1000 X 535 MM, IDEAL FOR SMALLER SPACES WITHOUT COMPROMISING ON ELEGANCE.
- SOPHISTICATED STYLE: A TIMELESS AND MINIMALIST SILHOUETTE ENHANCES THE AESTHETICS OF MODERN AND CONTEMPORARY BATHROOMS.