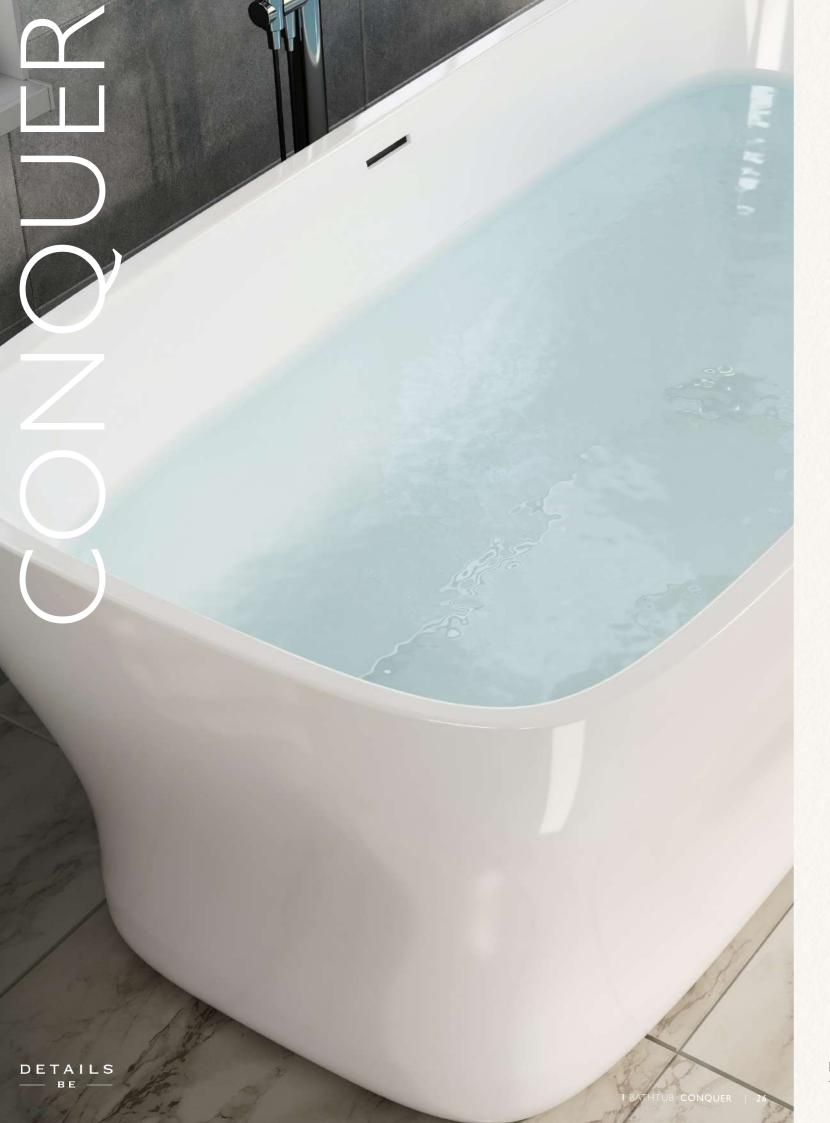

# CONOUER

CONQUER by Details B.E. is a refined symbol of wellness, crafted to bring luxurious wellbeing into your bathroom. A welcoming retreat that inspires you to conquer the day with renewed vigour every day. Its serene freestanding design and compact proportions make it the perfect addition to modern spaces.

CONQUER 1995 X 1000 X 535 MM FCS/FBE/OYBRIO ACRYLIC BATHTUB WHITE

- MATERIAL: HIGH-QUALITY ACRYLIC WITH A SLEEK, SMOOTH FINISH FOR A REFINED AND DURABLE DESIGN.
- DIMENSIONS: COMPACT SIZE OF 1995 X 1000 X 535 MM, IDEAL FOR SMALLER SPACES WITHOUT COMPROMISING ON ELEGANCE.
- SOPHISTICATED STYLE: A TIMELESS AND MINIMALIST SILHOUETTE ENHANCES THE AESTHETICS OF MODERN AND CONTEMPORARY BATHROOMS.