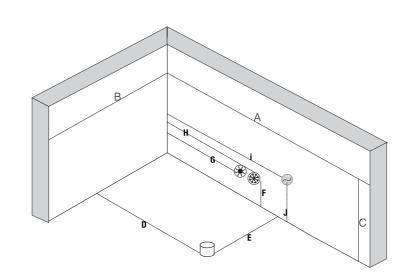

Location of drain Location of cold and hot water connections \* Location of electrical connections ⊖

**CASCADE** 1830 X 1220 X 630 MM

| Size:     | А    | В   | С   | D   | E   |  |
|-----------|------|-----|-----|-----|-----|--|
| DIMENSION | 1805 | 905 | 610 | 400 | 350 |  |