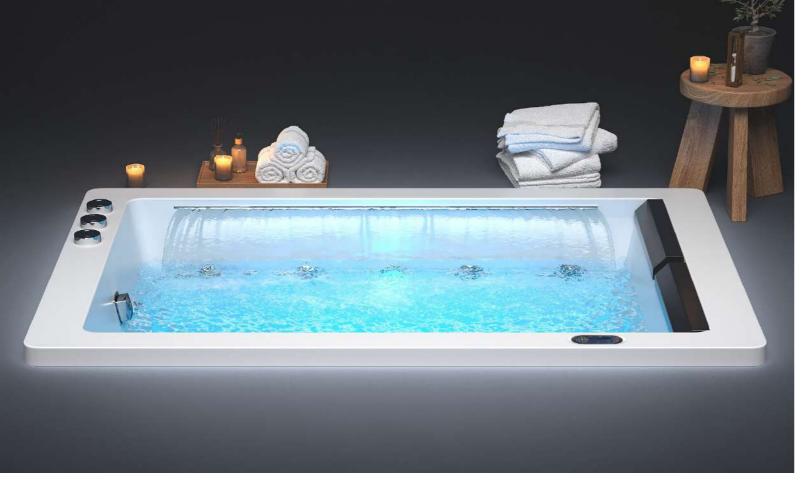

# I BATHTUB LUMEN | 6

The **LUMEN** bathtub by Details B.E. is a masterclass in modern luxury, designed to rejuvenate the senses. Featuring a dualsided waterfall, advanced Chromotherapy lighting, water and air jet massages, and Bluetooth-enabled speakers, this whirlpool bath is an oasis of relaxation. Constructed with intelligent technology, it ensures seamless and safe operations.

LUMEN 1850 X 1250 X 680 MM FCS/FBE/OYBRIO-03 ACRYLIC BATHTUB WHITE