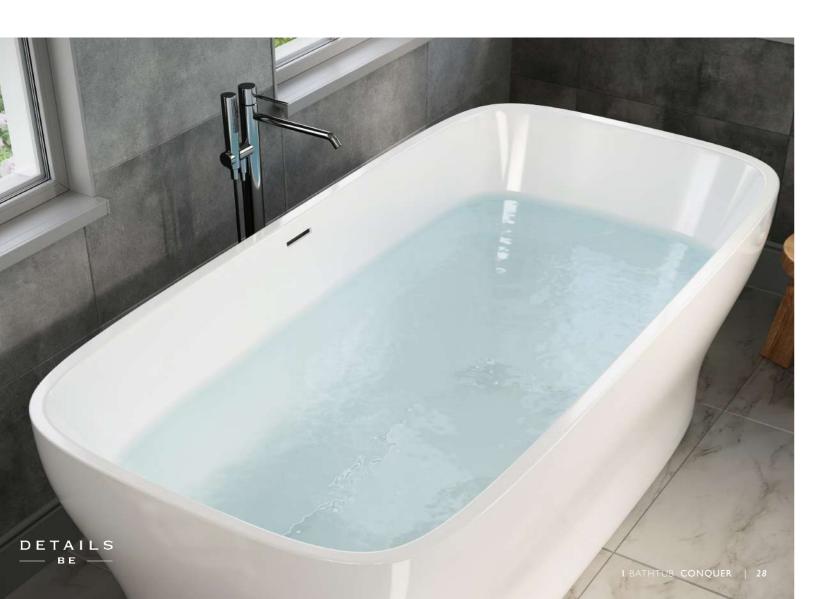

# CONOUER

CONQUER by Details B.E. is a refined symbol of wellness, crafted to bring luxurious wellbeing into your bathroom. A welcoming retreat that inspires you to conquer the day with renewed vigour every day. Its serene freestanding design and compact proportions make it the perfect addition to modern spaces.

CONQUER 1995 X 1000 X 535 MM FCS/FBE/OYBRIO ACRYLIC BATHTUB WHITE

- MATERIAL: HIGH-QUALITY ACRYLIC WITH A SLEEK, SMOOTH FINISH FOR A REFINED AND DURABLE DESIGN.
- DIMENSIONS: COMPACT SIZE OF 1995 X 1000 X 535 MM, IDEAL FOR SMALLER SPACES WITHOUT COMPROMISING ON ELEGANCE.
- SOPHISTICATED STYLE: A TIMELESS AND MINIMALIST SILHOUETTE ENHANCES THE AESTHETICS OF MODERN AND CONTEMPORARY BATHROOMS.