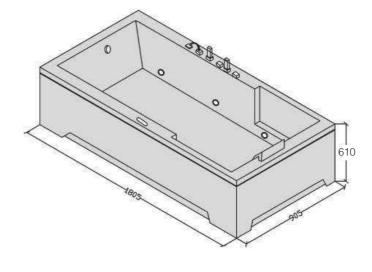

SILHOUETTE 1805 X 905 X 610 MM FCS/FBE/OYBRIO-06 ACRYLIC BATHTUB WHITE

- MATERIAL: CRAFTED FROM HIGH-QUALITY ACRYLIC WITH A SMOOTH, ELEGANT FINISH, COMBINING DURABILITY AND AESTHETICS.
- DIMENSIONS: SPACIOUS DESIGN MEASURING 1805 X 905 X 610 MM, OFFERING AMPLE ROOM FOR COMFORT.
- TIMELESS STYLE: MINIMALIST AND SLEEK SILHOUETTE COMPLEMENTS MODERN AND CONTEMPORARY BATHROOM DESIGNS.

### **FUNCTIONALITY**

 EFFORTLESS DRAINAGE: EQUIPPED WITH AN AUTOMATIC POP-UP WASTE SYSTEM FOR CONVENIENT AND SEAMLESS WATER DISPOSAL.

### ADD -ONS

- ADDITIONAL WHIRLPOOL IS AVAILABLE.
- AVAILABLE AS DROP IN VERSION WITH WHIRLPOOL JET ON REQUEST.