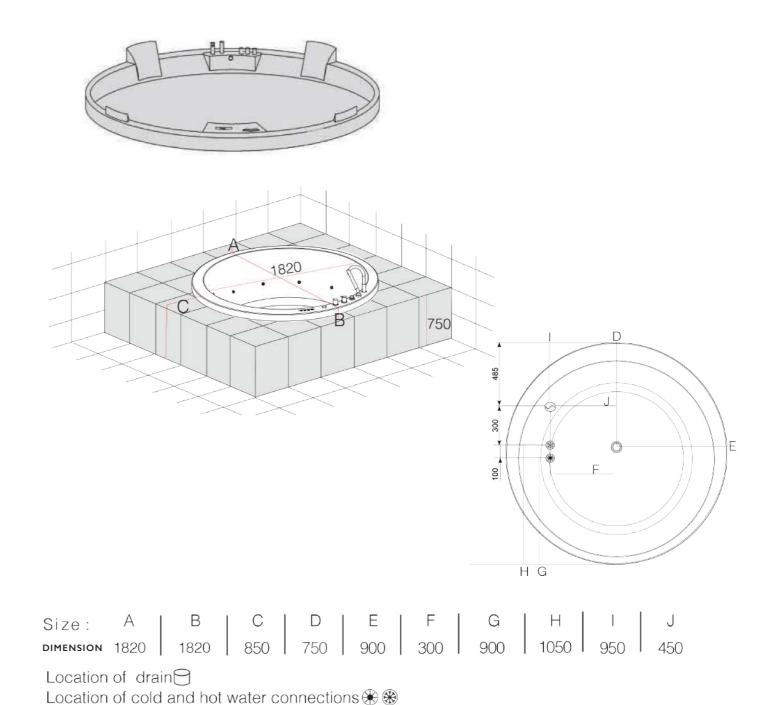

The **ORBIT** bathtub by Details B.E. is a beauty to behold with its circular design and four backrests that redefine luxury. Equipped with advanced features like chromotherapy lighting, hydro and air jet massage systems, and Bluetoothenabled audio, the Orbit unknots the muscles and eases the mind. Its advanced safety measures ensure a seamless and secure experience.

ORBIT 1820 X 850 MM FCS/FBE/OYHEBE ACRYLIC BATHTUB WHITE

- MATERIAL: HIGH-OUALITY ACRYLIC SUPPORTED BY A DURABLE STAINLESS-STEEL
- DIMENSIONS: SPACIOUS DESIGN WITH A SIZE OF 1820 X 850 MM.
- CAPACITY: COMFORTABLY ACCOMMODATES UP TO FOUR INDIVIDUALS.

### **HYDROTHERAPY AND RELAXATION**

- HYDRO MASSAGE JETS: 6 HIGH-PERFORMANCE JETS POWERED BY A 1250 W MOTOR FOR A SOOTHING MASSAGE EXPERIENCE.
- AIR MASSAGE SYSTEM: 15 ULTRA-SLIM AIR JETS OPERATED BY A 600 W MOTOR WITH A SILENCER FOR WHISPER-QUIET RELAXATION.
- DESIGNER HEADRESTS: FOUR ERGONOMIC HEADRESTS PROVIDE EXCEPTIONAL COMFORT DURING USE.
- CHROMOTHERAPY LIGHTING: BUILT-IN LED LIGHTING WITH MULTIPLE COLOR OPTIONS TO ENHANCE MOOD AND PROMOTE WELL-BEING.

### **ADDITIONAL FEATURES**

- OZONIZER: ENSURES A CLEAN AND HYGIENIC BATHING ENVIRONMENT BY ELIMINATING IMPURITIES.
- INTEGRATED AUDIO SYSTEM: BUILT-IN FM RADIO AND BLUETOOTH CONNECTIVITY FOR A PREMIUM AUDIO EXPERIENCE.
- OPTIONAL BATH FILLER SET: ELEGANT AND FUNCTIONAL BATH FILLER SET. AVAILABLE AS AN OPTIONAL ADD-ON.
- AUTOMATIC DRAINAGE: EFFICIENT POP-UP WASTE SYSTEM FOR HASSLE-FREE WATER DISPOSAL.
- OPTIONAL HEATING: 3 KW INLINE HEATER MAINTAINS A CONSISTENT WATER. TEMPERATURE FOR PROLONGED COMFORT.