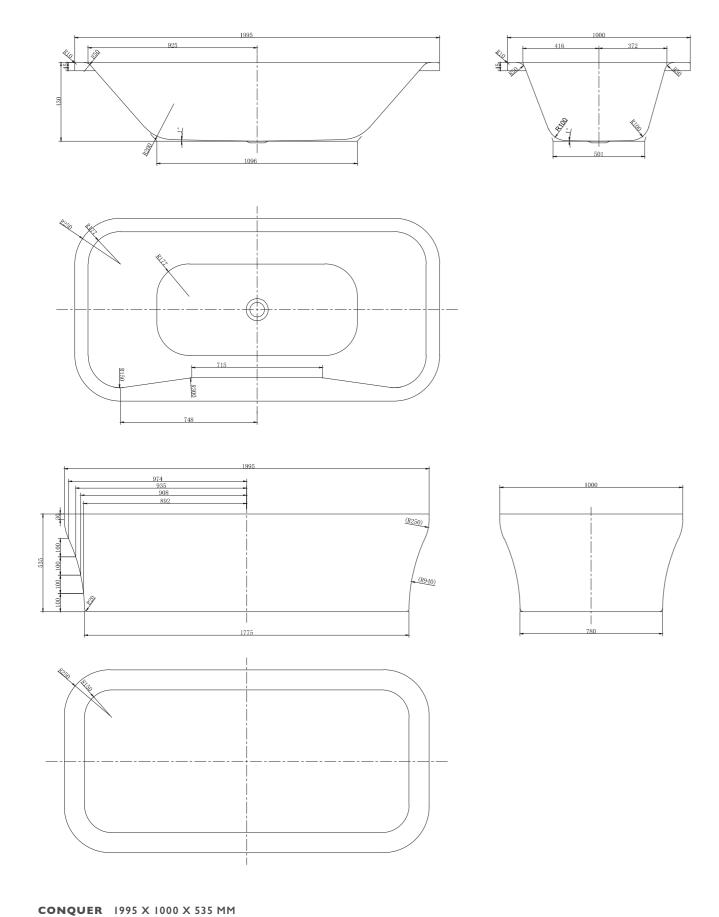

# CONOUER

CONQUER by Details B.E. is a refined symbol of wellness, crafted to bring luxurious wellbeing into your bathroom. A welcoming retreat that inspires you to conquer the day with renewed vigour every day. Its serene freestanding design and compact proportions make it the perfect addition to modern spaces.

CONQUER 1995 X 1000 X 535 MM FCS/FBE/OYBRIO ACRYLIC BATHTUB WHITE

- MATERIAL: HIGH-QUALITY ACRYLIC WITH A SLEEK, SMOOTH FINISH FOR A REFINED AND DURABLE DESIGN.
- DIMENSIONS: COMPACT SIZE OF 1995 X 1000 X 535 MM, IDEAL FOR SMALLER SPACES WITHOUT COMPROMISING ON ELEGANCE.
- SOPHISTICATED STYLE: A TIMELESS AND MINIMALIST SILHOUETTE ENHANCES THE AESTHETICS OF MODERN AND CONTEMPORARY BATHROOMS.