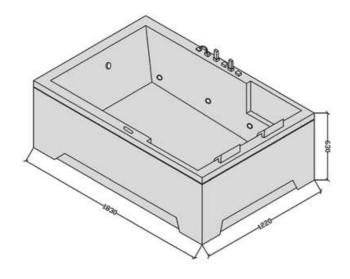

CASCADE 1830 X 1220 X 630 MM FCS/FBE/OYBRIO-05 ACRYLIC BATHTUB WHITE

- MATERIAL: PREMIUM ACRYLIC PAIRED WITH A ROBUST STAINLESS-STEEL FRAME FOR EXCEPTIONAL DURABILITY AND MODERN ELEGANCE.
- **DIMENSIONS**: GENEROUS SIZE OF **1830 X 1220 X 630 MM**. PROVIDING AMPLE SPACE FOR RELAXATION.

### **HYDROTHERAPY AND RELAXATION**

- HYDRO MASSAGE JETS: 8 HIGH-EFFICIENCY JETS POWERED BY A 1250 W MOTOR FOR AN INVIGORATING MASSAGE EXPERIENCE.
- AIR MASSAGE SYSTEM: 10 AIR JETS DRIVEN BY A 600 W MOTOR WITH A SILENCER, ENSURING A GENTLE AND WHISPER-QUIET OPERATION.
- ERGONOMIC HEADRESTS: TWO COMFORTABLE HEADRESTS TAILORED FOR PERSONALIZED SUPPORT AND RELAXATION.
- CHROMOTHERAPY LIGHTING: MULTI-COLORED LED LIGHTS DESIGNED TO CREATE A CALMING, THERAPEUTIC AMBIANCE.

### **FLEXIBILITY AND FUNCTIONALITY**

- MODEL OPTIONS: AVAILABLE IN LEFT-HAND SIDE (LHS) AND RIGHT-HAND SIDE (RHS) CONFIGURATIONS TO SUIT DIVERSE BATHROOM LAYOUTS.
- OPTIONAL HEATER: 3 KW ONLINE HEATER ENSURES CONSISTENT WATER TEMPERATURE FOR AN EXTENDED, LUXURIOUS SOAK.
- OPTIONAL BATH FILLER SET: ELEGANT AND FUNCTIONAL BATH FILLER SET. AVAILABLE AS AN OPTIONAL ADD-ON.
- EFFORTLESS DRAINAGE: AUTOMATIC POP-UP WASTE SYSTEM ENSURES QUICK AND EFFICIENT WATER DISPOSAL.
- CONTROL: ELECTRONIC CONTROL PANEL FOR SEAMLESS OPERATION OF LIGHTING, MASSAGE JETS, AND OTHER FEATURES.

### **SAFETY FEATURES**

- DRY BURN PROTECTION: PREVENTS MOTOR DAMAGE BY ENSURING SAFE OPERATION ONLY WHEN SUFFICIENT WATER LEVELS ARE PRESENT.
- WATER LEVEL SENSOR: ACCURATELY MONITORS WATER LEVELS FOR OPTIMAL PERFORMANCE AND SAFETY.
- EARTH LEAKAGE CIRCUIT BREAKER (ELCB): ADVANCED ELECTRICAL SAFETY MECHANISM TO PROTECT AGAINST FLUCTUATIONS AND HAZARDS.