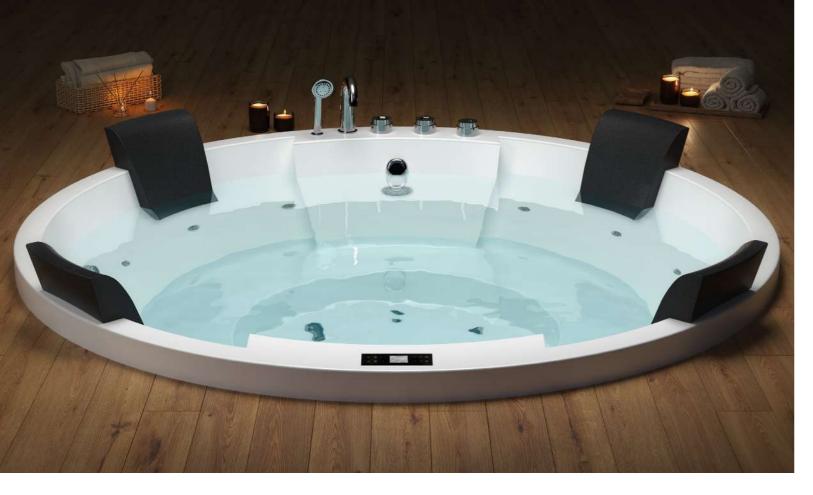

# I BATHTUB LUMEN | 6

The **LUMEN** bathtub by Details B.E. is a masterclass in modern luxury, designed to rejuvenate the senses. Featuring a dualsided waterfall, advanced Chromotherapy lighting, water and air jet massages, and Bluetooth-enabled speakers, this whirlpool bath is an oasis of relaxation. Constructed with intelligent technology, it ensures seamless and safe operations.

LUMEN 1850 X 1250 X 680 MM FCS/FBE/OYBRIO-03 ACRYLIC BATHTUB WHITE

### **CONSTRUCTION AND DIMENSIONS**

- PREMIUM MATERIAL: BUILT WITH HIGH-QUALITY LUCITE ACRYLIC SUPPORTED BY A ROBUST STAINLESS-STEEL FRAME FOR ENHANCED DURABILITY.
- GENEROUS SIZE: DIMENSIONS OF 1850 X 1250 X 680 MM ENSURE AMPLE SPACE FOR RELAXATION.

# **HYDROTHERAPY AND PERFORMANCE**

- DUAL CASCADING WATERFALLS: INTEGRATED LED-LIT WATERFALLS ON BOTH SIDES CREATE A LUXURIOUSCASCADING EFFECT.
- HIGH-PERFORMANCE JETS: 8 POWERFUL HYDRO MASSAGE JETS DRIVEN BY A 1.5 HP WHIRLPOOL MOTOR FOR TARGETED WATER THERAPY.
- AIR MASSAGE SYSTEM: A 300 W AIR PUMP WITH PRECISION MICRO-HOLE JETS PROVIDES A SOOTHING, INVIGORATING EXPERIENCE.
- OPTIONAL HEATING: A 3 KW INLINE HEATER MAINTAINS CONSISTENT WATER TEMPERATURE FOR EXTENDED COMFORT.

### **ADVANCED FEATURES**

- CHROMOTHERAPY LIGHTING: SIX CUSTOMIZABLE COLOR OPTIONS TO ENHANCE MOOD AND PROMOTE WELL-BEING.
- SMART CONNECTIVITY: BUILT-IN BLUETOOTH SPEAKERS FOR SEAMLESS AUDIO STREAMING.
- INTUITIVE CONTROLS: FEATHER-TOUCH ELECTRONIC PANEL FOR EFFORTLESS OPERATION.
- POP-UP HAND SHOWER: CONVENIENTLY INTEGRATED HAND SHOWER FOR ADDED FUNCTIONALITY.
- AUTOMATIC DRAINAGE: POP-UP WASTE SYSTEM WITH SINGLE-BUTTON ACTIVATION.
- DUAL PUMP SYSTEM: 2 HP PUMP FOR WATERFALL EFFECTS AND 1.5 HP PUMP FOR HYDRO MASSAGE OPERATION.
- INTEGRATED FILLING: INSTEAD OF A TRADITIONAL SPOUT, FILLING IS FROM A DISCRETE SLOT.