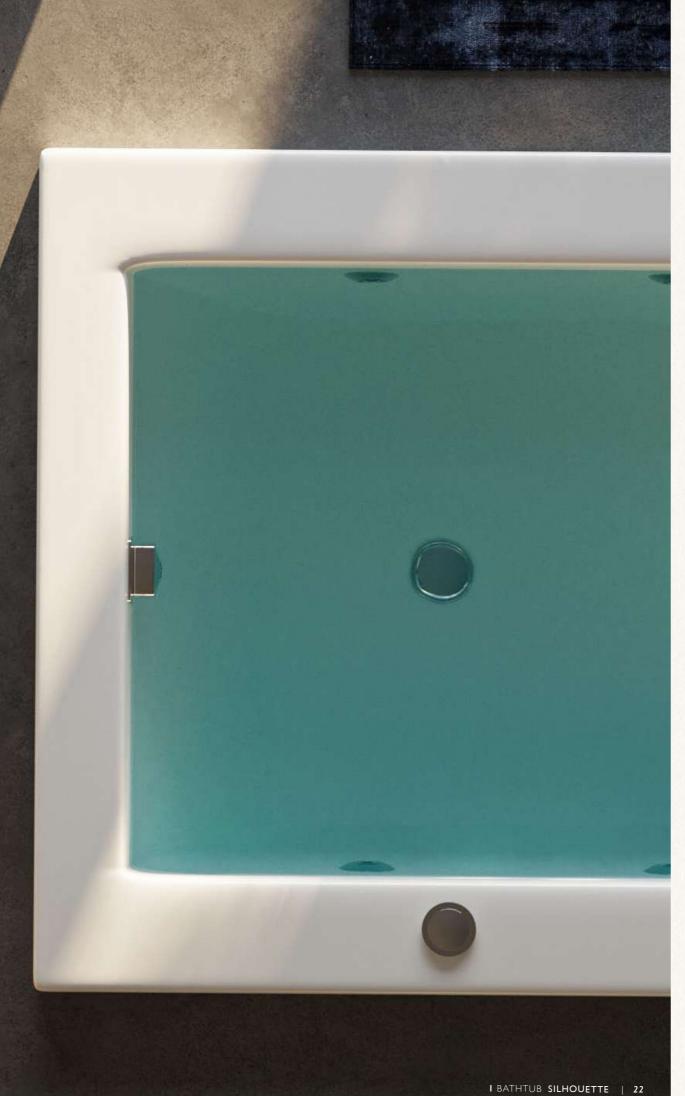

# SILHOUET

SILHOUETTE by Details B.E. is a sanctuary of refined luxury. Its freestanding design offers comfort, elegance, and functionality, transforming every soak into a restorative ritual—perfect for unwinding or energising, tailored for those who value wellness and balance.

SILHOUETTE 1805 X 905 X 610 MM FCS/FBE/OYBRIO-06 ACRYLIC BATHTUB WHITE

- MATERIAL: CRAFTED FROM HIGH-QUALITY ACRYLIC WITH A SMOOTH, ELEGANT FINISH, COMBINING DURABILITY AND AESTHETICS.
- DIMENSIONS: SPACIOUS DESIGN MEASURING 1805 X 905 X 610 MM, OFFERING AMPLE ROOM FOR COMFORT.
- TIMELESS STYLE: MINIMALIST AND SLEEK SILHOUETTE COMPLEMENTS MODERN AND CONTEMPORARY BATHROOM DESIGNS.

### **FUNCTIONALITY**

 EFFORTLESS DRAINAGE: EQUIPPED WITH AN AUTOMATIC POP-UP WASTE SYSTEM FOR CONVENIENT AND SEAMLESS WATER DISPOSAL.

### ADD -ONS

- ADDITIONAL WHIRLPOOL IS AVAILABLE.
- AVAILABLE AS DROP IN VERSION WITH WHIRLPOOL JET ON REQUEST.