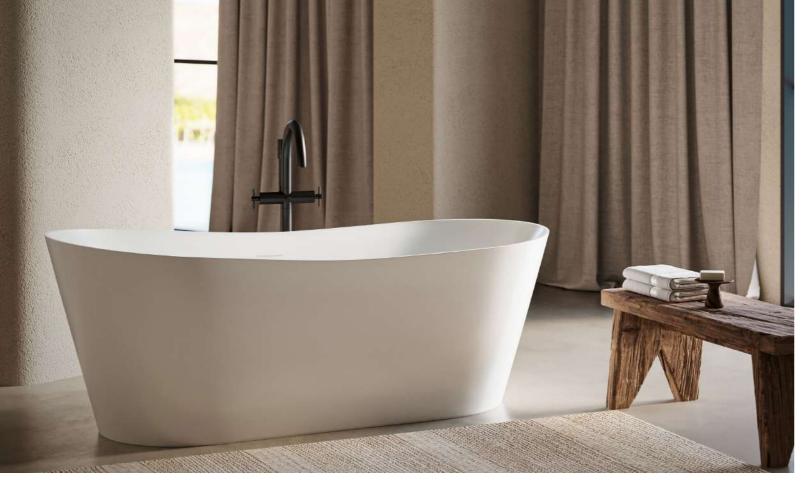

# PRELUDE

PRELUDE by Details B.E. captures the rhythm of modern living, offering a freestanding design that offers relaxation and rejuvenation, at the start of the day. Its sleek form and efficient functionality make it an essential centrepiece for contemporary bathrooms, where every soak is a moment to revitalise and energise. It's the perfect prelude to a day.

PRELUDE 1650 X 700 X 600 MM FCS/FBE/OYBRIO ACRYLIC BATHTUB WHITE

- MATERIAL: PREMIUM ACRYLIC WITH A SMOOTH, POLISHED FINISH FOR A SOPHISTICATED AND DURABLE APPEARANCE.
- DIMENSIONS: SPACE-EFFICIENT DESIGN MEASURING 1650 X 700 X 600 MM, IDEAL FOR MODERN BATHROOMS.
- **ELEGANT STYLE**: STREAMLINED AND COMPACT, THIS BATHTUB ADDS A TOUCH OF REFINEMENT TO CONTEMPORARY SPACES.