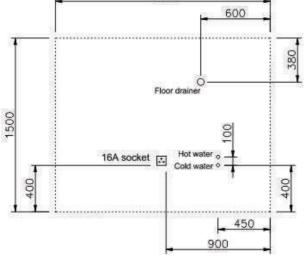

### **ADDITIONAL FUNCTIONALITIES**

 EFFICIENT OVERFLOW DRAINAGE: MULTIPURPOSE OVERFLOW SYSTEM FOR EFFECTIVE WATER MANAGEMENT.

The **VERVE** bathtub by Details B.E. delivers technologically-driven advanced functionality—the ultimate space of relaxation. It is built for comfort, designed for healing and used for relaxation. With a rectangular lounger, dual headrests, chromotherapy lighting, hydro and air jet massage systems, with an integrated waterfall, the Verve bathtub makes bathing a luxurious retreat.

LIGHTING

DESIGNER HEADSET

VERVE 1850 X 1500 X 640 MM FCS/FBE/OYBRIO-04 ACRYLIC BATHTUB WHITE

- MATERIAL: CRAFTED FROM HIGH-QUALITY ACRYLIC WITH A DURABLE STAINLESS-STEEL FRAME FOR LASTING SUPPORT.
- DIMENSIONS: SPACIOUS DESIGN WITH MEASUREMENTS OF 1850 X 1500 X 640 MM.

### **HYDROTHERAPY AND COMFORT**

- HYDRO MASSAGE JETS: EQUIPPED WITH 8 POWERFUL JETS POWERED BY A 2 HP PUMP FOR A REJUVENATING WATER MASSAGE.
- AIR MASSAGE SYSTEM: 300 W AIR PUMP DRIVING 10 AIR JETS FOR A GENTLE, RELAXING EXPERIENCE.
- CHROMOTHERAPY LIGHTING: INTEGRATED MULTI-COLOR LED LIGHTS TO CREATE A SOOTHING AMBIANCE AND PROMOTE WELL-BEING.
- WATERFALL FEATURE: STYLISH WATERFALL WITH BUILT-IN LIGHTING TO ENHANCE THE BATHING EXPERIENCE.

### **COMFORT ENHANCEMENTS**

- LOUNGER PILLOW: ONE ERGONOMIC PILLOW FOR RECLINING COMFORT.
- DUAL HEADRESTS: TWO CUSHIONED HEADRESTS FOR ADDED RELAXATION SUPPORT.

### **FUNCTIONAL ADD-ONS**

- ADVANCED CONTROLS: ELECTRONIC TOUCHPAD CONTROL PANEL OFFERING FEATHER-TOUCH OPERATION OF ALL FUNCTIONS.
- DIVERTER AND MIXER: INCLUDES A DIVERTER AND MIXER WITH AN INTEGRATED POP-UP HAND SHOWER FOR VERSATILITY.
- **EFFORTLESS DRAINAGE**: AUTOMATIC POP-UP WASTE SYSTEM FOR CONVENIENT WATER DISPOSAL.
- INTEGRATED FILLING: INSTEAD OF A TRADITIONAL SPOUT, FILLING IS FROM A DISCRETE SLOT.