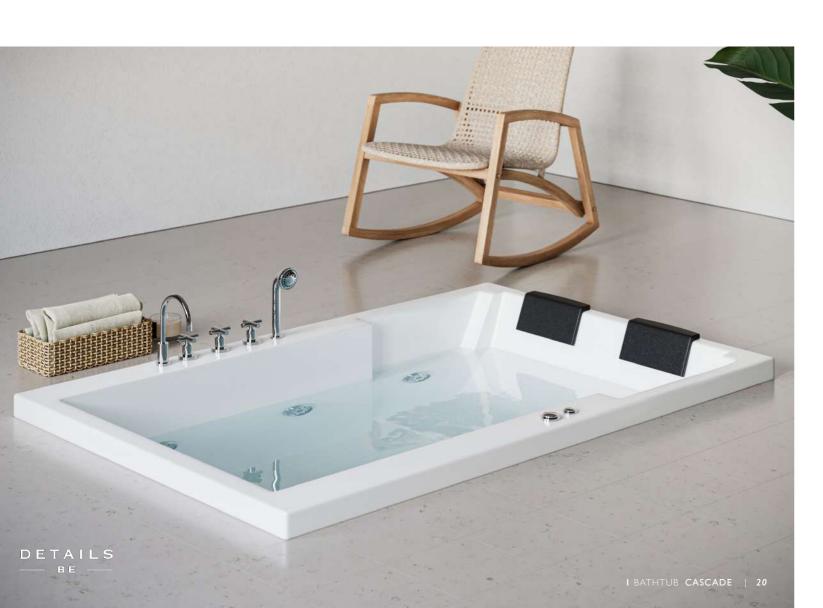

# CASCADE

The **CASCADE** bathtub by Details B.E. is a premium choice for those who prioritise wellness and health. Designed for two, with ergonomic headrests and the flexibility of left or right-hand models, it offers the perfect blend of innovation and indulgence. Its combination of hydro and air massage systems, coupled with Chromotherapy lighting, creates a serene escape where every detail is crafted for your safety, comfort and rejuvenation.

CASCADE 1830 X 1220 X 630 MM FCS/FBE/OYBRIO-05 ACRYLIC BATHTUB WHITE

- MATERIAL: PREMIUM ACRYLIC PAIRED WITH A ROBUST STAINLESS-STEEL FRAME FOR EXCEPTIONAL DURABILITY AND MODERN ELEGANCE.
- **DIMENSIONS**: GENEROUS SIZE OF **1830 X 1220 X 630 MM**. PROVIDING AMPLE SPACE FOR RELAXATION.

### **HYDROTHERAPY AND RELAXATION**

- HYDRO MASSAGE JETS: 8 HIGH-EFFICIENCY JETS POWERED BY A 1250 W MOTOR FOR AN INVIGORATING MASSAGE EXPERIENCE.
- AIR MASSAGE SYSTEM: 10 AIR JETS DRIVEN BY A 600 W MOTOR WITH A SILENCER, ENSURING A GENTLE AND WHISPER-QUIET OPERATION.
- ERGONOMIC HEADRESTS: TWO COMFORTABLE HEADRESTS TAILORED FOR PERSONALIZED SUPPORT AND RELAXATION.
- CHROMOTHERAPY LIGHTING: MULTI-COLORED LED LIGHTS DESIGNED TO CREATE A CALMING, THERAPEUTIC AMBIANCE.

### **FLEXIBILITY AND FUNCTIONALITY**

- MODEL OPTIONS: AVAILABLE IN LEFT-HAND SIDE (LHS) AND RIGHT-HAND SIDE (RHS) CONFIGURATIONS TO SUIT DIVERSE BATHROOM LAYOUTS.
- OPTIONAL HEATER: 3 KW ONLINE HEATER ENSURES CONSISTENT WATER TEMPERATURE FOR AN EXTENDED, LUXURIOUS SOAK.
- OPTIONAL BATH FILLER SET: ELEGANT AND FUNCTIONAL BATH FILLER SET. AVAILABLE AS AN OPTIONAL ADD-ON.
- EFFORTLESS DRAINAGE: AUTOMATIC POP-UP WASTE SYSTEM ENSURES QUICK AND EFFICIENT WATER DISPOSAL.
- CONTROL: ELECTRONIC CONTROL PANEL FOR SEAMLESS OPERATION OF LIGHTING, MASSAGE JETS, AND OTHER FEATURES.