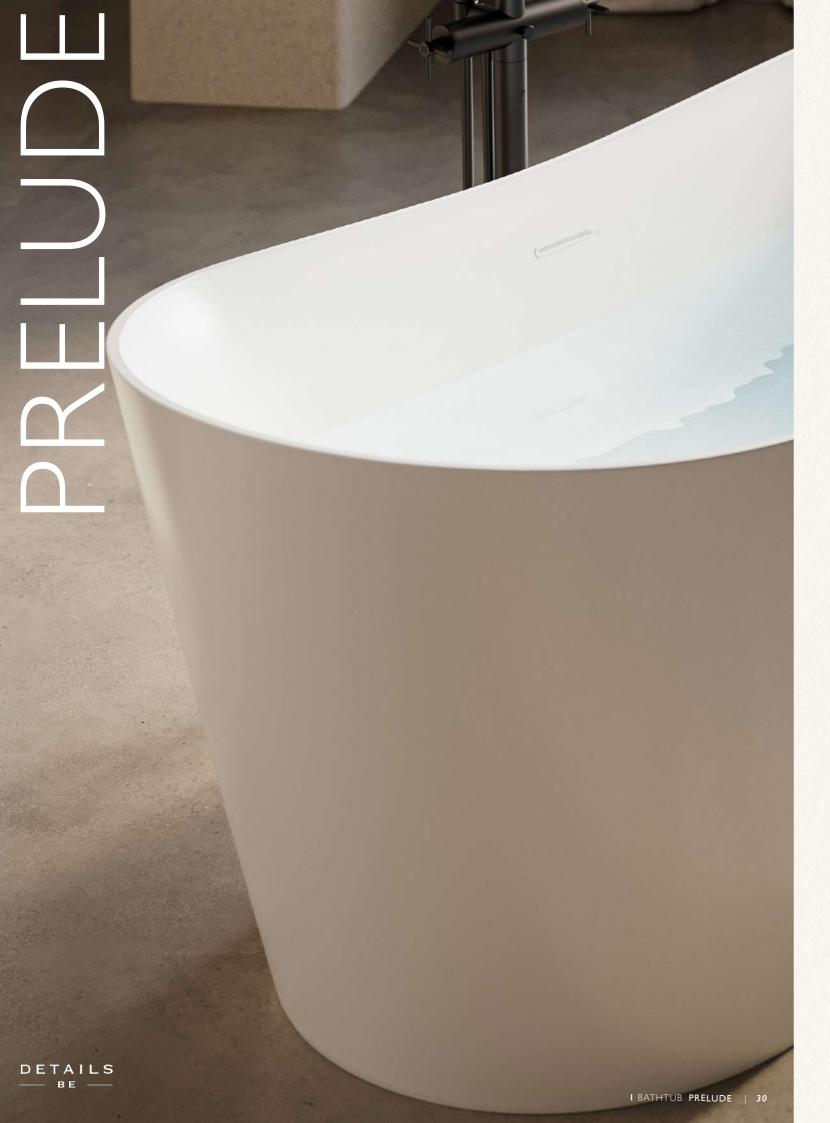

# PRELUDE

PRELUDE by Details B.E. captures the rhythm of modern living, offering a freestanding design that offers relaxation and rejuvenation, at the start of the day. Its sleek form and efficient functionality make it an essential centrepiece for contemporary bathrooms, where every soak is a moment to revitalise and energise. It's the perfect prelude to a day.

PRELUDE 1650 X 700 X 600 MM FCS/FBE/OYBRIO ACRYLIC BATHTUB WHITE

- MATERIAL: PREMIUM ACRYLIC WITH A SMOOTH, POLISHED FINISH FOR A SOPHISTICATED AND DURABLE APPEARANCE.
- DIMENSIONS: SPACE-EFFICIENT DESIGN MEASURING 1650 X 700 X 600 MM, IDEAL FOR MODERN BATHROOMS.
- **ELEGANT STYLE**: STREAMLINED AND COMPACT, THIS BATHTUB ADDS A TOUCH OF REFINEMENT TO CONTEMPORARY SPACES.