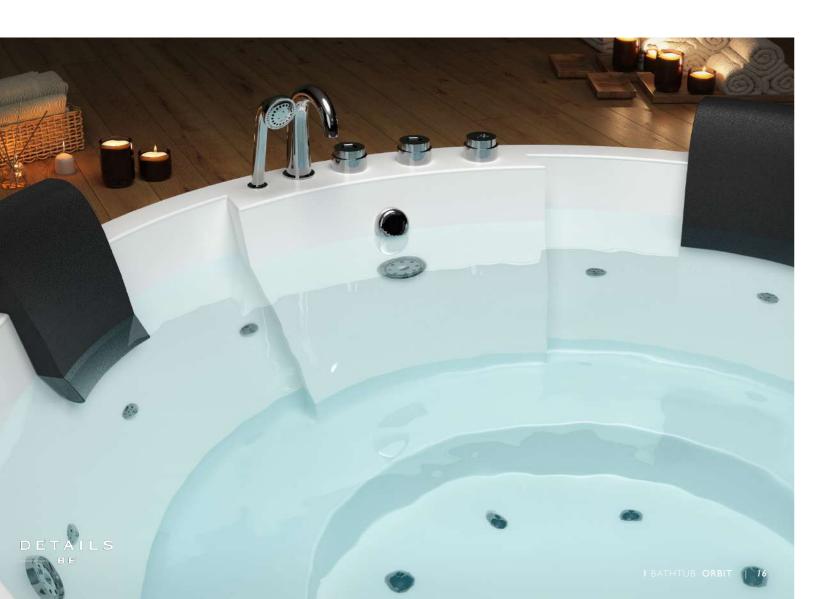

The **ORBIT** bathtub by Details B.E. is a beauty to behold with its circular design and four backrests that redefine luxury. Equipped with advanced features like chromotherapy lighting, hydro and air jet massage systems, and Bluetoothenabled audio, the Orbit unknots the muscles and eases the mind. Its advanced safety measures ensure a seamless and secure experience.

ORBIT 1820 X 850 MM FCS/FBE/OYHEBE ACRYLIC BATHTUB WHITE

- MATERIAL: HIGH-OUALITY ACRYLIC SUPPORTED BY A DURABLE STAINLESS-STEEL
- DIMENSIONS: SPACIOUS DESIGN WITH A SIZE OF 1820 X 850 MM.
- CAPACITY: COMFORTABLY ACCOMMODATES UP TO FOUR INDIVIDUALS.

### **HYDROTHERAPY AND RELAXATION**

- HYDRO MASSAGE JETS: 6 HIGH-PERFORMANCE JETS POWERED BY A 1250 W MOTOR FOR A SOOTHING MASSAGE EXPERIENCE.
- AIR MASSAGE SYSTEM: 15 ULTRA-SLIM AIR JETS OPERATED BY A 600 W MOTOR WITH A SILENCER FOR WHISPER-QUIET RELAXATION.
- DESIGNER HEADRESTS: FOUR ERGONOMIC HEADRESTS PROVIDE EXCEPTIONAL COMFORT DURING USE.
- CHROMOTHERAPY LIGHTING: BUILT-IN LED LIGHTING WITH MULTIPLE COLOR OPTIONS TO ENHANCE MOOD AND PROMOTE WELL-BEING.