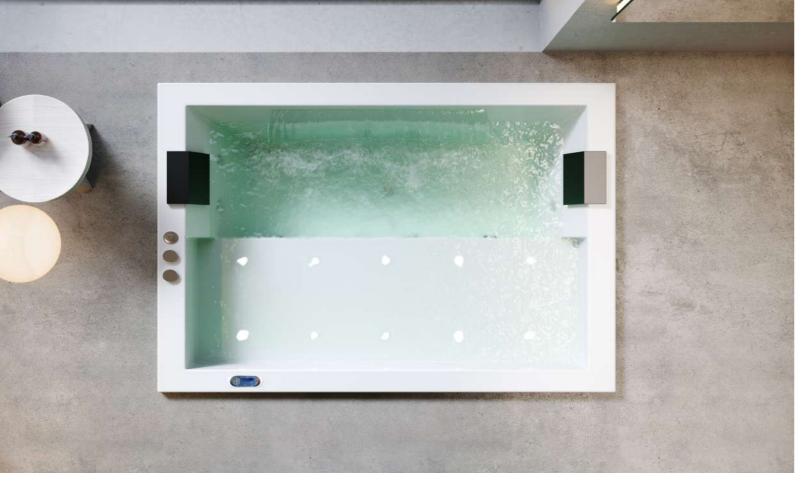

### **ADDITIONAL FUNCTIONALITIES**

 EFFICIENT OVERFLOW DRAINAGE: MULTIPURPOSE OVERFLOW SYSTEM FOR EFFECTIVE WATER MANAGEMENT.

The **VERVE** bathtub by Details B.E. delivers technologically-driven advanced functionality—the ultimate space of relaxation. It is built for comfort, designed for healing and used for relaxation. With a rectangular lounger, dual headrests, chromotherapy lighting, hydro and air jet massage systems, with an integrated waterfall, the Verve bathtub makes bathing a luxurious retreat.

LIGHTING

DESIGNER HEADSET

VERVE 1850 X 1500 X 640 MM FCS/FBE/OYBRIO-04 ACRYLIC BATHTUB WHITE

- MATERIAL: CRAFTED FROM HIGH-QUALITY ACRYLIC WITH A DURABLE STAINLESS-STEEL FRAME FOR LASTING SUPPORT.
- DIMENSIONS: SPACIOUS DESIGN WITH MEASUREMENTS OF 1850 X 1500 X 640 MM.

### **HYDROTHERAPY AND COMFORT**

- HYDRO MASSAGE JETS: EQUIPPED WITH 8 POWERFUL JETS POWERED BY A 2 HP PUMP FOR A REJUVENATING WATER MASSAGE.
- AIR MASSAGE SYSTEM: 300 W AIR PUMP DRIVING 10 AIR JETS FOR A GENTLE, RELAXING EXPERIENCE.
- CHROMOTHERAPY LIGHTING: INTEGRATED MULTI-COLOR LED LIGHTS TO CREATE A SOOTHING AMBIANCE AND PROMOTE WELL-BEING.
- WATERFALL FEATURE: STYLISH WATERFALL WITH BUILT-IN LIGHTING TO ENHANCE THE BATHING EXPERIENCE.