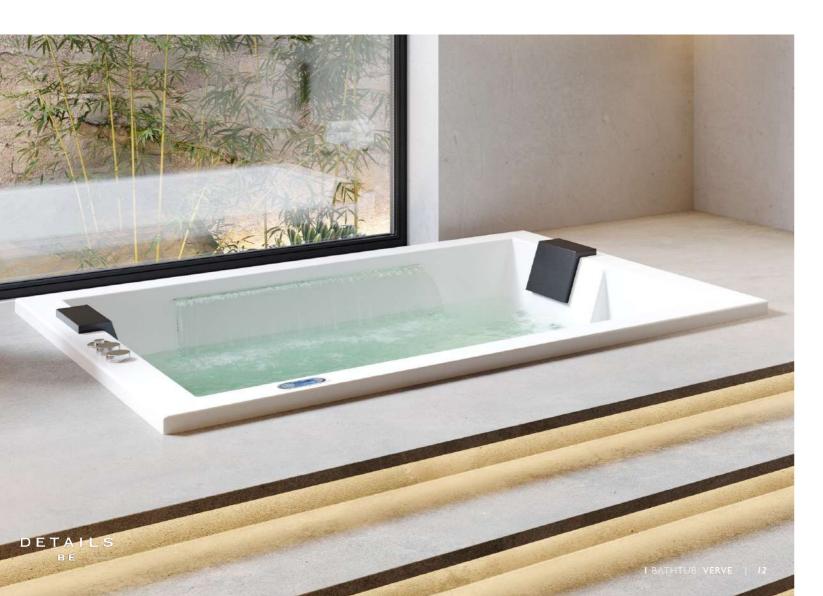

### **ADDITIONAL FUNCTIONALITIES**

 EFFICIENT OVERFLOW DRAINAGE: MULTIPURPOSE OVERFLOW SYSTEM FOR EFFECTIVE WATER MANAGEMENT.

The **VERVE** bathtub by Details B.E. delivers technologically-driven advanced functionality—the ultimate space of relaxation. It is built for comfort, designed for healing and used for relaxation. With a rectangular lounger, dual headrests, chromotherapy lighting, hydro and air jet massage systems, with an integrated waterfall, the Verve bathtub makes bathing a luxurious retreat.

LIGHTING

DESIGNER HEADSET

VERVE 1850 X 1500 X 640 MM FCS/FBE/OYBRIO-04 ACRYLIC BATHTUB WHITE

- MATERIAL: CRAFTED FROM HIGH-QUALITY ACRYLIC WITH A DURABLE STAINLESS-STEEL FRAME FOR LASTING SUPPORT.
- DIMENSIONS: SPACIOUS DESIGN WITH MEASUREMENTS OF 1850 X 1500 X 640 MM.

### **HYDROTHERAPY AND COMFORT**

- HYDRO MASSAGE JETS: EQUIPPED WITH 8 POWERFUL JETS POWERED BY A 2 HP PUMP FOR A REJUVENATING WATER MASSAGE.
- AIR MASSAGE SYSTEM: 300 W AIR PUMP DRIVING 10 AIR JETS FOR A GENTLE, RELAXING EXPERIENCE.
- CHROMOTHERAPY LIGHTING: INTEGRATED MULTI-COLOR LED LIGHTS TO CREATE A SOOTHING AMBIANCE AND PROMOTE WELL-BEING.
- WATERFALL FEATURE: STYLISH WATERFALL WITH BUILT-IN LIGHTING TO ENHANCE THE BATHING EXPERIENCE.