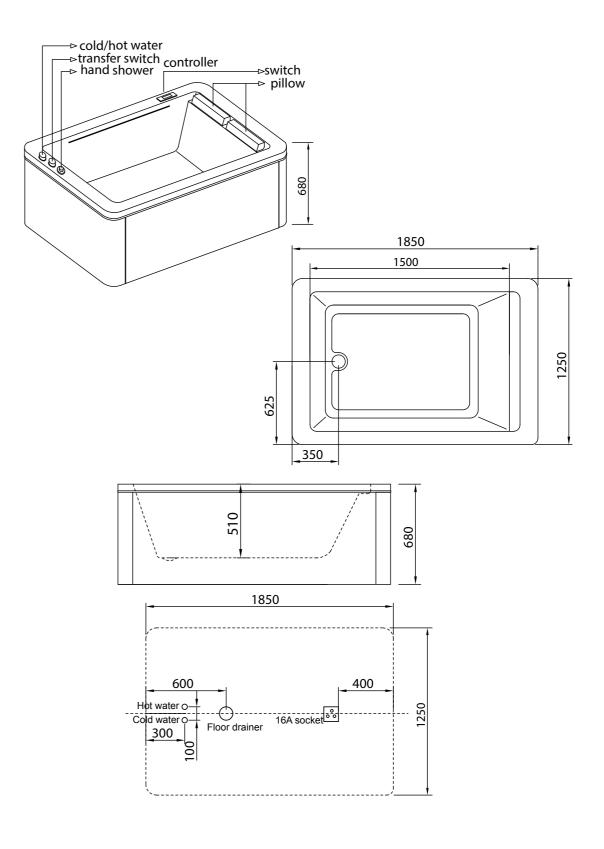

# I BATHTUB LUMEN | 6

The **LUMEN** bathtub by Details B.E. is a masterclass in modern luxury, designed to rejuvenate the senses. Featuring a dualsided waterfall, advanced Chromotherapy lighting, water and air jet massages, and Bluetooth-enabled speakers, this whirlpool bath is an oasis of relaxation. Constructed with intelligent technology, it ensures seamless and safe operations.

LUMEN 1850 X 1250 X 680 MM FCS/FBE/OYBRIO-03 ACRYLIC BATHTUB WHITE

### **CONSTRUCTION AND DIMENSIONS**

- PREMIUM MATERIAL: BUILT WITH HIGH-QUALITY LUCITE ACRYLIC SUPPORTED BY A ROBUST STAINLESS-STEEL FRAME FOR ENHANCED DURABILITY.
- GENEROUS SIZE: DIMENSIONS OF 1850 X 1250 X 680 MM ENSURE AMPLE SPACE FOR RELAXATION.

# **HYDROTHERAPY AND PERFORMANCE**

- DUAL CASCADING WATERFALLS: INTEGRATED LED-LIT WATERFALLS ON BOTH SIDES CREATE A LUXURIOUSCASCADING EFFECT.
- HIGH-PERFORMANCE JETS: 8 POWERFUL HYDRO MASSAGE JETS DRIVEN BY A 1.5 HP WHIRLPOOL MOTOR FOR TARGETED WATER THERAPY.
- AIR MASSAGE SYSTEM: A 300 W AIR PUMP WITH PRECISION MICRO-HOLE JETS PROVIDES A SOOTHING, INVIGORATING EXPERIENCE.
- OPTIONAL HEATING: A 3 KW INLINE HEATER MAINTAINS CONSISTENT WATER TEMPERATURE FOR EXTENDED COMFORT.

### **ADVANCED FEATURES**

- CHROMOTHERAPY LIGHTING: SIX CUSTOMIZABLE COLOR OPTIONS TO ENHANCE MOOD AND PROMOTE WELL-BEING.
- SMART CONNECTIVITY: BUILT-IN BLUETOOTH SPEAKERS FOR SEAMLESS AUDIO STREAMING.
- INTUITIVE CONTROLS: FEATHER-TOUCH ELECTRONIC PANEL FOR EFFORTLESS OPERATION.
- POP-UP HAND SHOWER: CONVENIENTLY INTEGRATED HAND SHOWER FOR ADDED FUNCTIONALITY.
- AUTOMATIC DRAINAGE: POP-UP WASTE SYSTEM WITH SINGLE-BUTTON ACTIVATION.
- DUAL PUMP SYSTEM: 2 HP PUMP FOR WATERFALL EFFECTS AND 1.5 HP PUMP FOR HYDRO MASSAGE OPERATION.
- INTEGRATED FILLING: INSTEAD OF A TRADITIONAL SPOUT, FILLING IS FROM A DISCRETE SLOT.