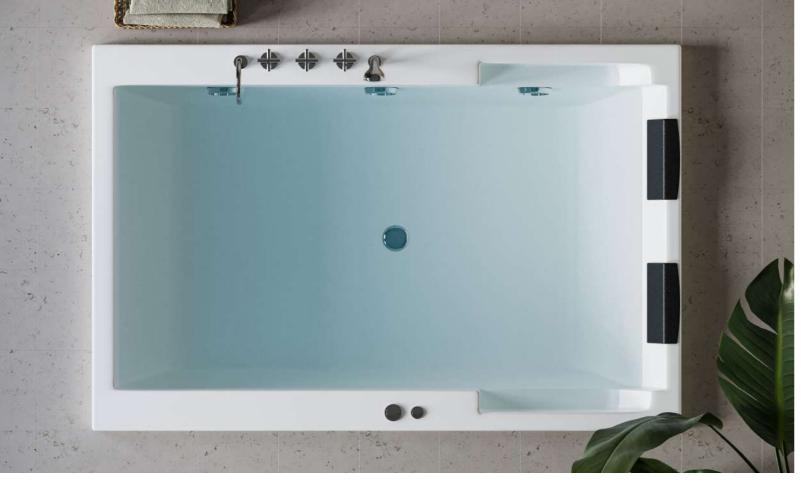

### **ADDITIONAL FUNCTIONALITIES**

 EFFICIENT OVERFLOW DRAINAGE: MULTIPURPOSE OVERFLOW SYSTEM FOR EFFECTIVE WATER MANAGEMENT.

The **VERVE** bathtub by Details B.E. delivers technologically-driven advanced functionality—the ultimate space of relaxation. It is built for comfort, designed for healing and used for relaxation. With a rectangular lounger, dual headrests, chromotherapy lighting, hydro and air jet massage systems, with an integrated waterfall, the Verve bathtub makes bathing a luxurious retreat.

LIGHTING

DESIGNER HEADSET

VERVE 1850 X 1500 X 640 MM FCS/FBE/OYBRIO-04 ACRYLIC BATHTUB WHITE

- MATERIAL: CRAFTED FROM HIGH-QUALITY ACRYLIC WITH A DURABLE STAINLESS-STEEL FRAME FOR LASTING SUPPORT.
- DIMENSIONS: SPACIOUS DESIGN WITH MEASUREMENTS OF 1850 X 1500 X 640 MM.

### **HYDROTHERAPY AND COMFORT**

- HYDRO MASSAGE JETS: EQUIPPED WITH 8 POWERFUL JETS POWERED BY A 2 HP PUMP FOR A REJUVENATING WATER MASSAGE.
- AIR MASSAGE SYSTEM: 300 W AIR PUMP DRIVING 10 AIR JETS FOR A GENTLE, RELAXING EXPERIENCE.
- CHROMOTHERAPY LIGHTING: INTEGRATED MULTI-COLOR LED LIGHTS TO CREATE A SOOTHING AMBIANCE AND PROMOTE WELL-BEING.
- WATERFALL FEATURE: STYLISH WATERFALL WITH BUILT-IN LIGHTING TO ENHANCE THE BATHING EXPERIENCE.

### **COMFORT ENHANCEMENTS**

- LOUNGER PILLOW: ONE ERGONOMIC PILLOW FOR RECLINING COMFORT.
- DUAL HEADRESTS: TWO CUSHIONED HEADRESTS FOR ADDED RELAXATION SUPPORT.

### **FUNCTIONAL ADD-ONS**

- ADVANCED CONTROLS: ELECTRONIC TOUCHPAD CONTROL PANEL OFFERING FEATHER-TOUCH OPERATION OF ALL FUNCTIONS.
- DIVERTER AND MIXER: INCLUDES A DIVERTER AND MIXER WITH AN INTEGRATED POP-UP HAND SHOWER FOR VERSATILITY.
- **EFFORTLESS DRAINAGE**: AUTOMATIC POP-UP WASTE SYSTEM FOR CONVENIENT WATER DISPOSAL.
- INTEGRATED FILLING: INSTEAD OF A TRADITIONAL SPOUT, FILLING IS FROM A DISCRETE SLOT.