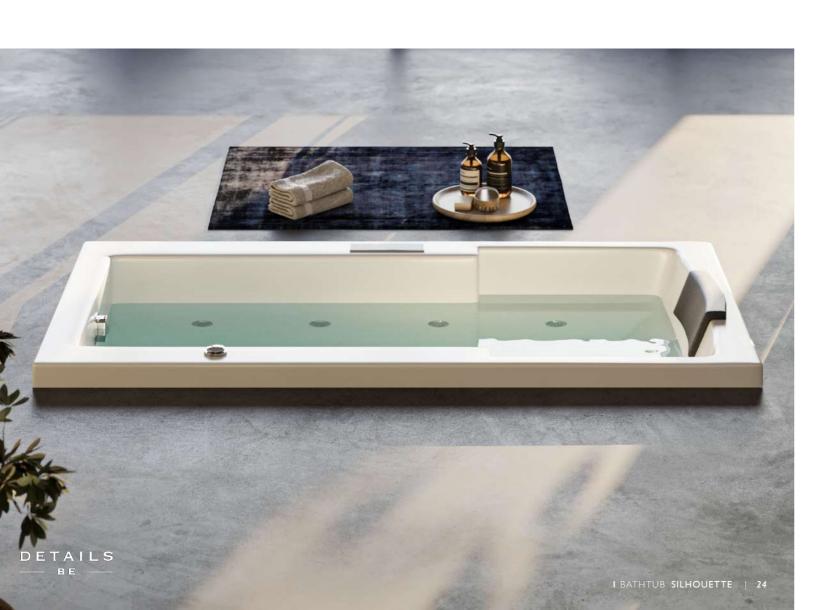

# SILHOUET

SILHOUETTE by Details B.E. is a sanctuary of refined luxury. Its freestanding design offers comfort, elegance, and functionality, transforming every soak into a restorative ritual—perfect for unwinding or energising, tailored for those who value wellness and balance.

SILHOUETTE 1805 X 905 X 610 MM FCS/FBE/OYBRIO-06 ACRYLIC BATHTUB WHITE

- MATERIAL: CRAFTED FROM HIGH-QUALITY ACRYLIC WITH A SMOOTH, ELEGANT FINISH, COMBINING DURABILITY AND AESTHETICS.
- DIMENSIONS: SPACIOUS DESIGN MEASURING 1805 X 905 X 610 MM, OFFERING AMPLE ROOM FOR COMFORT.
- TIMELESS STYLE: MINIMALIST AND SLEEK SILHOUETTE COMPLEMENTS MODERN AND CONTEMPORARY BATHROOM DESIGNS.